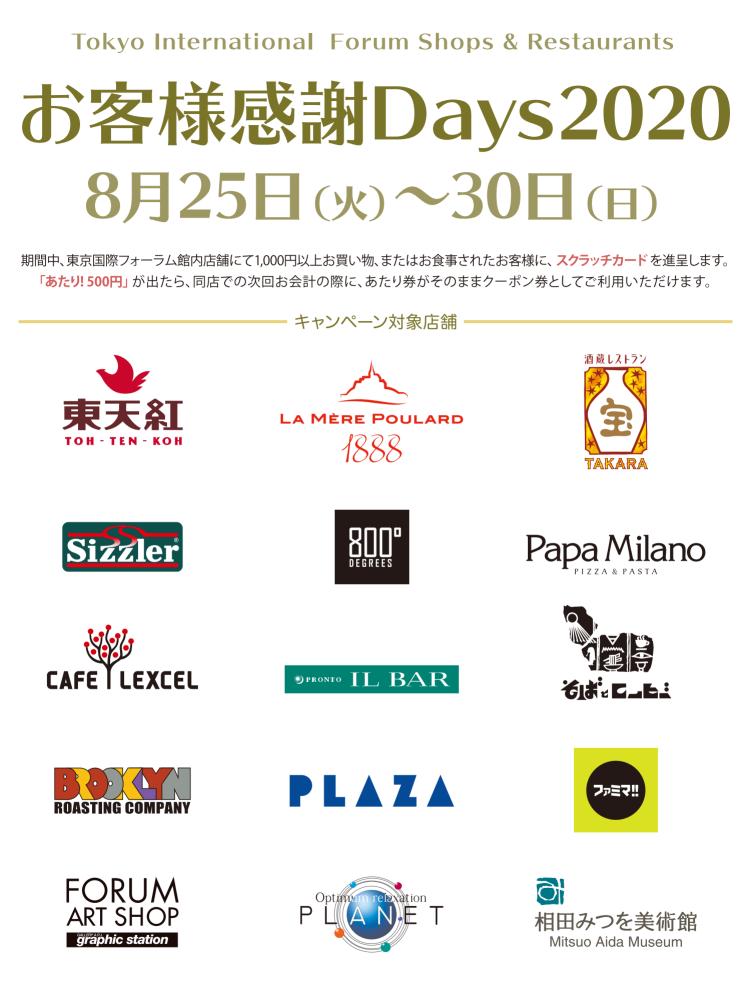

take out

東京国際フォーラム店舗会

期間中、東京国際フォーラム館内店舗にて1,000円以上お買い物、 またはお食事されたお客様に、スクラッチカードを進呈します。 「あたり! 500円」が出たら、同店での次回お会計の際に、 あたり券がそのままクーポン券としてご利用いただけます。

08.25TUE. - 30SUN.

※ スクラッチカードの進呈は1会計につき上限10枚(1000円ごとに1枚)までとさせていただきます。※スクラッチカードがなくなり次第終了とさせていただきます。
※ あたりクーポン券のお釣りは出ません。また、現金に交換することはできません。※ あたりクーポン券が使える店舗は券面裏に記載のある店舗のみとなります。
※ 地上広場1Fシェイクシャックはキャンペーン対象外となります。※ あたりクーポン券のご利用には有効期限がございます。ご注意ください。(有効期限:9月8日(火)まで)
状況により「お客様感謝DAYS」は予告なく変更・中止になる場合がございます。営業時間の変更や臨時休業のあるお店がございます。詳しくは各店舗へご確認ください。